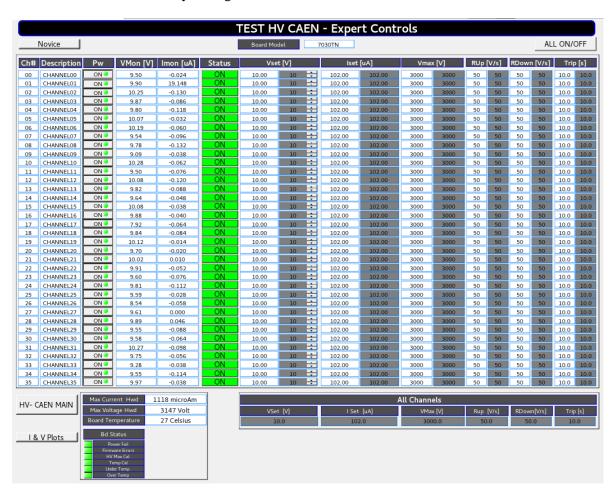

## DSG Staff: Pablo Campero

- 1. Modified HV CAEN Expert Control CSS-BOY screen to test HV board model CAEN-7030TN.
  - 1.1. Added twelve channels to HV CAEN—Expert Control screen used for previous board tested (A7435SN).
  - 1.2. Six Java scripts written to set the value of all 36 channels of one or more of the six variables (output voltage, current limit, maximum output voltage, ramp up, ramp down and trip time).
  - 1.3. Performed test by setting all 36 channels at 10 V.

HV-CAEN - Expert Control CSS-BOY screen

2. Added HV-CAEN—Expert Controls CSS-BOY screen to drop down menu in SY4527 MAINFRAME screen to allow navigation between screens.